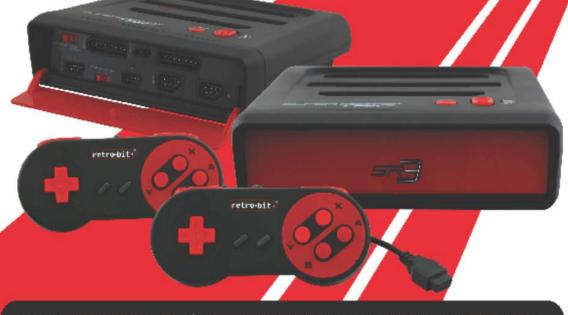

## Official European Distributor

SUPER RETRO

retro-bit

Follow us @retrobitgami

Get a nostalgic classic gaming fix with the Super Retro® Trio by Retro-bit®! Play classic NES®, SNES® and GENESIS® games directly from the original cartridges onto the SR3! The modern design of this 3-in-1 home system allows for less clutter and more gaming. The SR3 gives every old-school gamer a new reason to get their game on!

## CONTENTS

- Super Retro® Trio Console
- 2 Controllers
- · AV Cable
- · S-Video Cable
- Instructions Manual
- Power Adapter